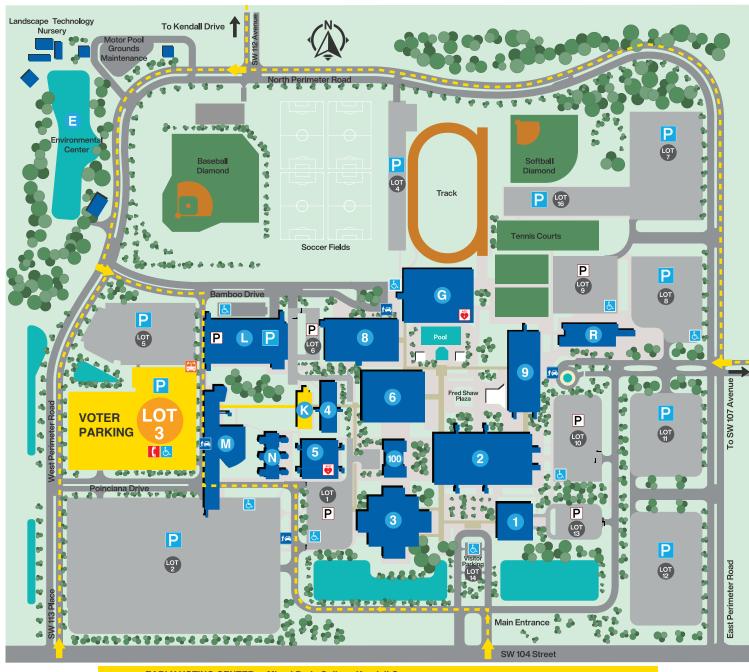

Kendall Campus

EARLY VOTING CENTER · Miami Dade College Kendall Campus **Building K, Dante Fascell Conference Center** 

11011 SW 104th St. · Miami, Florida 33176 · (Entrances on SW 104th St. - SW 113th PL - SW 107 Ave and SW 112 Ave)

- Student Parking
- **Employee Parking**
- **Disabled Parking**
- **Emergency Phone**
- **Bus Stop**
- **∱** Drop-off

Bldg. Floor Room #

4321 Room Numbers

- ACCESS
- Admissions and Registration
- 0 Aquatic Center
- 0 Architecture and Interior Design
- Art Gallery
- 0 Arts and Philosophy
- **(9**) Athletics
- 0 Auditorium-McCarthy Hall
- 0 Blackbox Theatre
- **(3**) Bookstore
- 8 Cafeteria
- Campus Administration
- Campus President
- College Administrative Offices

- 4 Conference Center Fascell
- Continuing Education & Professional Development
- Custodial Services
- Dean of Faculty
- Dean of Students
- **Duplicating Center**
- Earth Ethics Institute
- 6 Education
- 0 Engineering
- English and Communications
- **Environmental Center**
- Facilities Management
- Finn's Bistro

- Fitness and Wellness Center
- Gymnasium
- a Honors College
- 0 iCED
- Maintenance
- Makerspace
- Mathematics
- Media Services
- Media Services
- Mailroom
- Miguel B. Fernandez Family School of Global Business
- Network Services
- Newspaper-The Reporter

- Parking Garage
- Performing Arts and Industries
- Public Safety
- Recording Studio
- School for Advanced Studies
- Social Sciences
- Student Life
- Student Support Services
- Technology
- The Learning Commons (Computer Courtyard Library)
- Veteran and Military Services
- World Languages